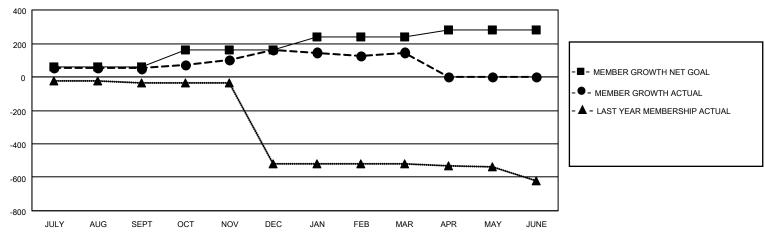

## MONTHLY MEMBERSHIP PROGRESS REPORT

LOCATION INDIA District 322C5 Results as of: 3/31/2021

| Clubs         |               |             |               | Members               |                        |                         |                                                    |  |
|---------------|---------------|-------------|---------------|-----------------------|------------------------|-------------------------|----------------------------------------------------|--|
|               | RESULTS FOR   | R 2020-2021 |               | RESULTS FOR 2020-2021 |                        |                         |                                                    |  |
| QUARTER       | NEW CLUB GOAL | NEW CLUBS   | DROPPED CLUBS | QUARTER MEME          | BER GROWTH NET<br>GOAL | MEMBER GROWTH<br>ACTUAL | DROPPED<br>MEMBERS ACTUAL<br>(including transfers) |  |
| JULY/AUG/SEPT | 2             | 0           | 0             | JULY/AUG/SEPT         | 60                     | 92                      | 16                                                 |  |
| OCT/NOV/DEC   | 2             | 3           | 0             | OCT/NOV/DEC           | 100                    | 226                     | 95                                                 |  |
| JAN/FEB/MAR   | 2             | 0           | 1             | JAN/FEB/MAR           | 80                     | 50                      | 60                                                 |  |
| APR/MAY/JUNE  | 0             | 0           | 0             | APR/MAY/JUNE          | 40                     | 0                       | 0                                                  |  |

## GOALS AND ACTUAL MEMBERS CUMULATIVE

| DROPPED CLUBS: 1 |     | 31 CLUBS OF 51 ADDED 1 OR MORE<br>NEW MEMBERS | GENDER DISTRIBUTION  MALE 940 (59.87%) |              |     |
|------------------|-----|-----------------------------------------------|----------------------------------------|--------------|-----|
| DROPPED MEMBERS  |     |                                               | FEMALE                                 | 630 (40.13%) |     |
| DECEASED         | 13  | CLICK HERE FOR CUMULATIVE                     | TOTAL FAMILY UNIT MEMBERS              |              | 869 |
| CLUB CANCELLED   | 16  | MEMBERSHIP DATA                               |                                        |              | F16 |
| OTHER 142        |     |                                               | FAMILY MEMBERS PAYING HALF DUES        |              | 516 |
| TOTAL            | 171 |                                               | Bolo                                   |              |     |