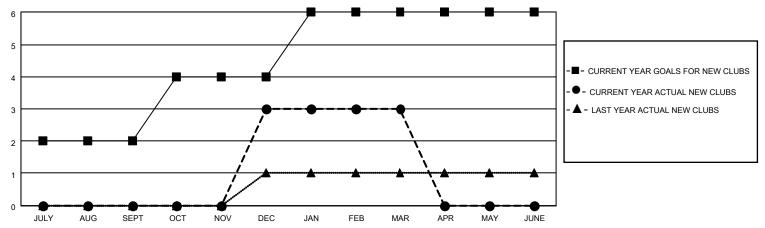

## MONTHLY MEMBERSHIP PROGRESS REPORT

LOCATION INDIA District 322C5 Results as of: 3/31/2021

| Clubs         |               |             |               | Members               |                        |                         |                                                    |  |
|---------------|---------------|-------------|---------------|-----------------------|------------------------|-------------------------|----------------------------------------------------|--|
|               | RESULTS FOR   | R 2020-2021 |               | RESULTS FOR 2020-2021 |                        |                         |                                                    |  |
| QUARTER       | NEW CLUB GOAL | NEW CLUBS   | DROPPED CLUBS | QUARTER MEME          | BER GROWTH NET<br>GOAL | MEMBER GROWTH<br>ACTUAL | DROPPED<br>MEMBERS ACTUAL<br>(including transfers) |  |
| JULY/AUG/SEPT | 2             | 0           | 0             | JULY/AUG/SEPT         | 60                     | 92                      | 16                                                 |  |
| OCT/NOV/DEC   | 2             | 3           | 0             | OCT/NOV/DEC           | 100                    | 226                     | 95                                                 |  |
| JAN/FEB/MAR   | 2             | 0           | 1             | JAN/FEB/MAR           | 80                     | 50                      | 60                                                 |  |
| APR/MAY/JUNE  | 0             | 0           | 0             | APR/MAY/JUNE          | 40                     | 0                       | 0                                                  |  |

## GOALS AND ACTUAL NEW CLUBS CUMULATIVE